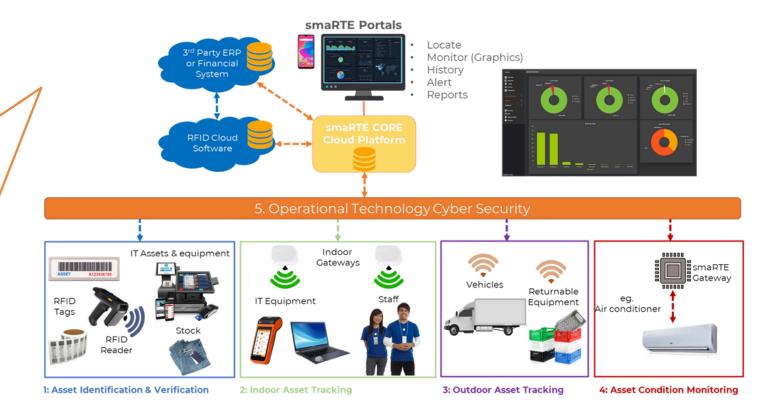

#### OUR smaRTE Assets SOLUTION

FLEX Digital provides comprehensive operational asset management solutions. Our ability to provide passive and active, indoor and outdoor asset identification, verification, tracking and condition monitoring through our single, integrated digital platform sets us apart. We leverage a combination of various innovative technologies to achieve this. Examples include RFID, BLE, UWB, IoT, OT CyberSecurity, and Artificial Intelligence.

#### OUR SMARTE SOLUTION