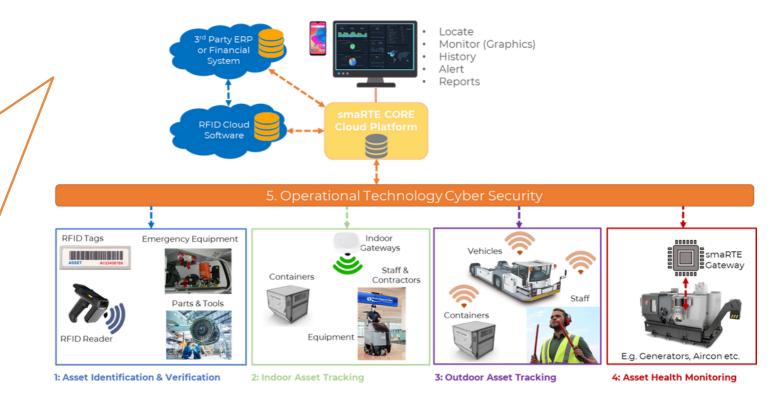

The optimal operational management of all physical assets is therefore crucial and can be separated into 3 main areas:

- 1. Indoor Asset Tracking and Management
- 2. Outdoor Asset Tracking and Management
- 3. Asset Uptime, Health and Safety

#### OUR SOLUTION

FLEX Digital provides comprehensive operational asset management solutions. Our ability to provide passive and active, indoor and outdoor asset tracking and health & safety monitoring through our single, integrated digital platform sets us apart. We leverage a combination of various innovative technologies to achieve this. Examples include RFID, BLE, UWB, IoT, OT CyberSecurity, and Artificial Intelligence.

### OUR SMARTE SOLUTION