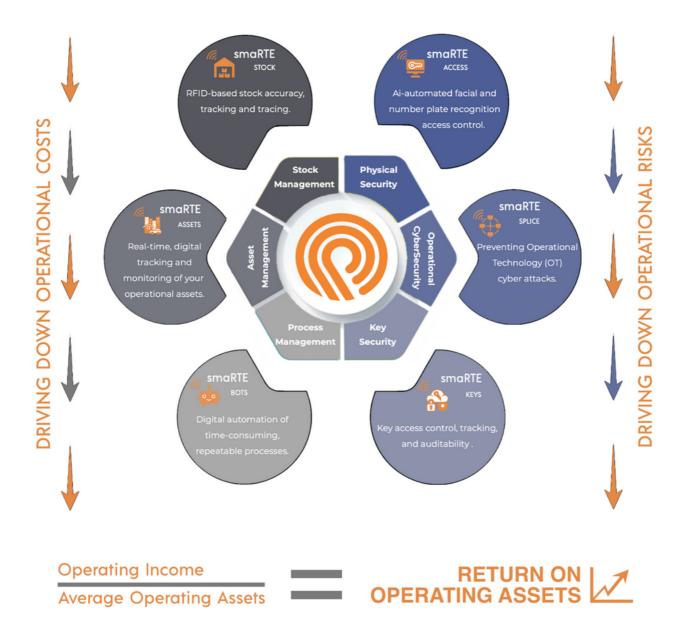

## FLAWLESS EXECUTION THROUGH DIGITAL MASTERY

We will help you to maximise your organisation's Return on Operational Assets (RooA). This means that we enable you to operate your assets as effectively and efficiently as possible, while also ensuring they are healthy and safe. In this way, you reduce your operational costs and risks, becoming far more profitable as a result.

We can achieve this through one or more of our six "smaRTE solutions" that have been built using a combination of our leading-edge, digital technologies and are focused around our "Real-Time Operational Excellence (RTE)" mantra.

#### OUR SOLUTION

FLEX Digital provides comprehensive operational asset management solutions. Our ability to provide passive and active, indoor and outdoor asset tracking and health & safety monitoring through our single, integrated digital platform sets us apart. We leverage a combination of various innovative technologies to achieve this. Examples include RFID, BLE, UWB, IoT, OT CyberSecurity, and Artificial Intelligence.

### OUR SMARTE SOLUTION