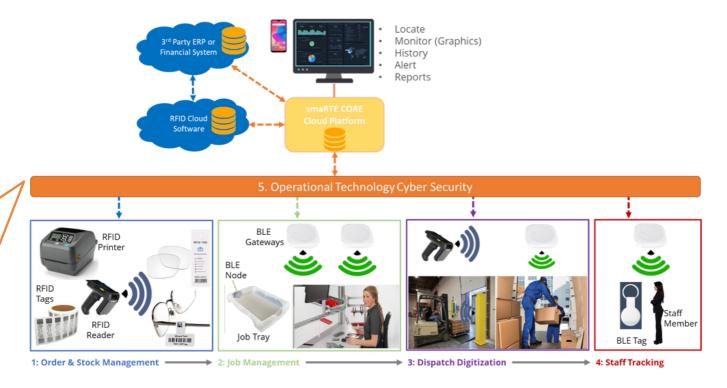

## THE SMARTE SOLUTION:

#### Real-Time Operational Excellence (RTE) in manufacturing

Manufacturers depend on a well-coordinated chain of events to make their operations work efficiently and effectively. Today's business software packages, such as enterprise resource planning (ERP), materials management, production control, and supply chain visibility applications depend on real-time, accurate data collection and identification systems to provide information crucial for optimising stock processes, productivity, and profits.

This is why it is so important for manufacturers to employ the right technologies that can provide this highly accurate, real-time data with minimal human intervention.