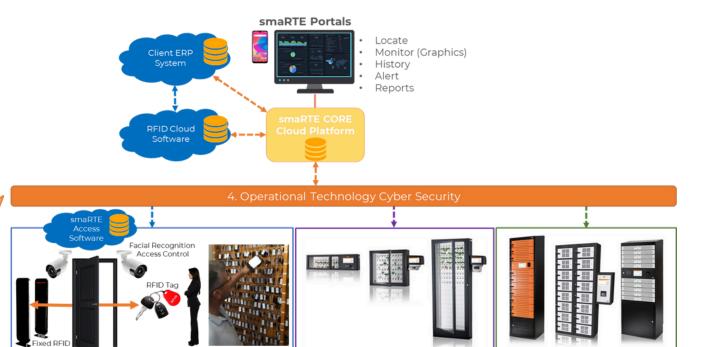

#### **Our Solution:**

FLEX digital is the market leader in smart key, device and equipment management, using a combination of innovative digital technologies. Our smaRTE Key & Locker solutions consist of multiple options:

#### 1. Key Cabinets & Secure Lockers

We provide intelligent, integrated key and device management cabinets and lockers that give you complete control and peace-of-mind when it comes to your critical operational assets and mobile enterprise devices.

#### 2. Key Rooms

We also offer an intelligent key & device management room solution in cases where there are a large number of keys and devices that require secure management and control. This involves tagging each key and mobile enterprise device with an RFID or BLE tag to identify, control access to, and track each inidividual item. Our smaRTE Key Rooms can also be seamlessly integrated with our revolutionary smaRTE Access solution that employs Artificial Intelligence (AI) to manage and log access to each room.