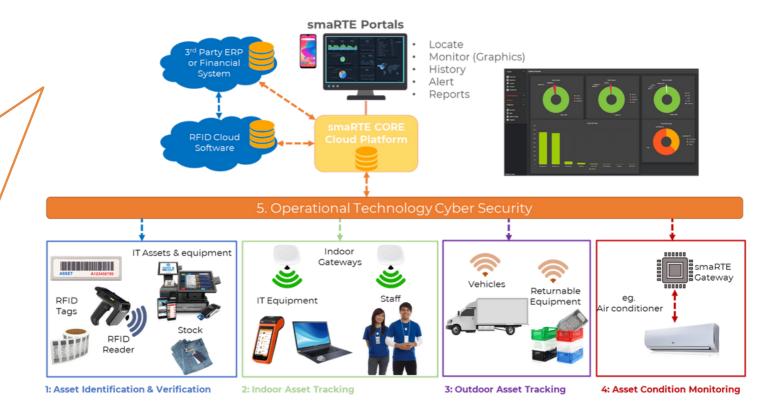

#### OUR smaRTE Assets SOLUTION

FLEX Digital provides comprehensive operational asset management solutions. Our ability to provide passive and active, indoor and outdoor asset identification, verification, tracking and condition monitoring through our single, integrated digital platform sets us apart. We leverage a combination of various innovative technologies to achieve this. Examples include RFID, BLE, UWB, IoT, OT CyberSecurity, and Artificial Intelligence.

#### OUR SMARTE SOLUTION