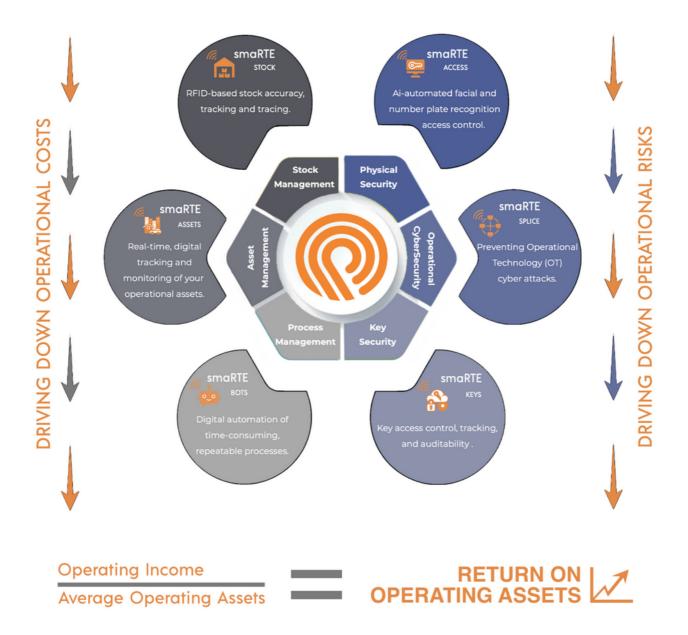

We can achieve this through one or more of our six "smaRTE solutions" that have been built using a combination of our leading-edge, digital technologies and are focused around our "Real-Time Operational Excellence (RTE)" mantra.

# **SMARTE ASSETS**

#### **OUR smaRTE Assets SOLUTION**

FLEX Digital provides comprehensive operational asset management solutions. Our ability to provide passive and active, indoor and outdoor asset tracking and condition monitoring through our single, integrated digital platform sets us apart. We leverage a combination of various innovative technologies to achieve this. Examples include RFID, BLE, UWB, IoT, OT CyberSecurity, and Artificial Intelligence.