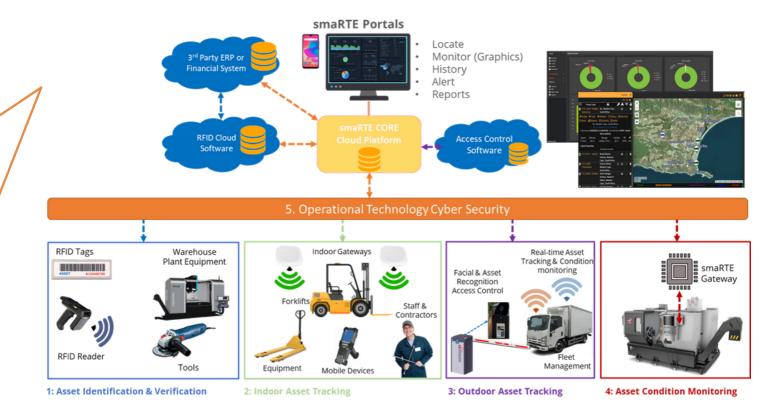

#### **OUR smaRTE Assets SOLUTION**

FLEX Digital provides comprehensive operational asset management solutions. Our ability to provide passive and active, indoor and outdoor asset tracking and condition monitoring through our single, integrated digital platform sets us apart. We leverage a combination of various innovative technologies to achieve this. Examples include RFID, BLE, UWB, IoT, OT CyberSecurity, and Artificial Intelligence.

### OUR SMARTE SOLUTION