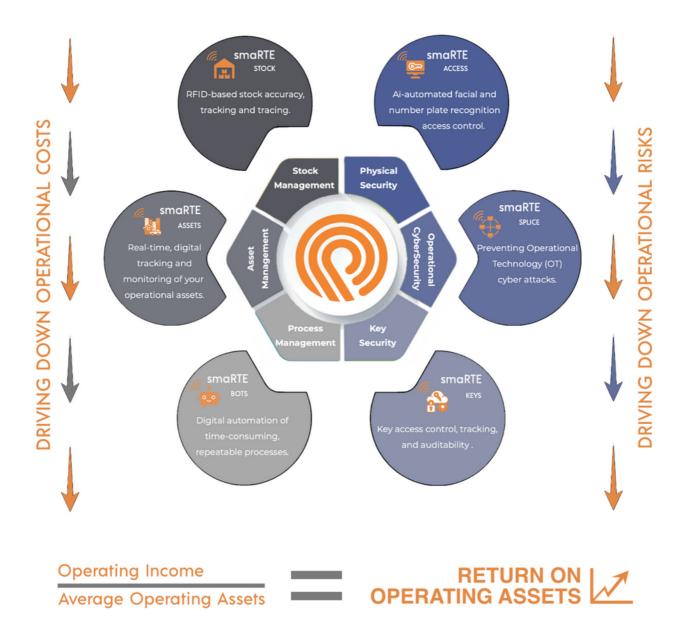

# FLAWLESS EXECUTION THROUGH DIGITAL MASTERY

We will help you to maximise your organisation's Return on operational Assets (RooA). This means that we enable you to operate your assets as effectively and efficiently as possible, while also ensuring they are healthy and safe. In this way, you reduce your operational costs and risks, becoming far more profitable as a result.

We can achieve this through one or more of our six "smaRTE solutions" that have been built using a combination of our leading-edge, digital technologies and are focused around our "Real-Time Operational Excellence (RTE)" mantra.