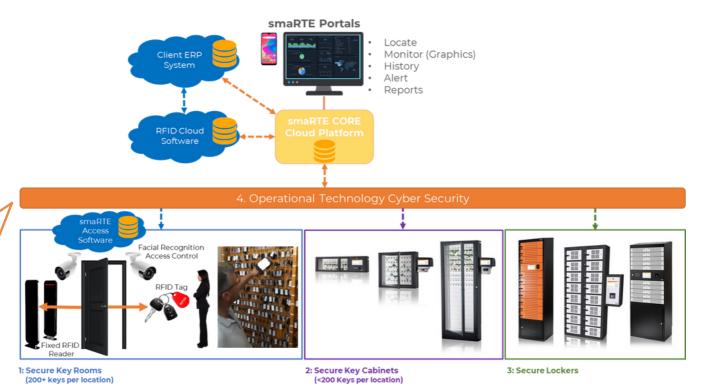

#### **Our Solution:**

FLEX digital is the market leader in smart key, device and equipment management, using a combination of innovative digital technologies. Our smaRTE Key & Locker solutions consist of multiple options:

#### 1. Key Cabinets & Secure Lockers

We provide intelligent, integrated key and device management cabinets and lockers that give you complete control and peace-of-mind when it comes to your critical operational assets and mobile enterprise devices.

#### 2. Key Rooms

We also offer an intelligent key & device management room solution in cases where there are a large number of keys and devices that require secure management and control. This involves tagging each key and mobile enterprise device with an RFID or BLE tag to identify, control access to, and track each inidividual item. Our smaRTE Key Rooms can also be seamlessly integrated with our revolutionary smaRTE Access solution that employs Artificial Intelligence (AI) to manage and log access to each room.