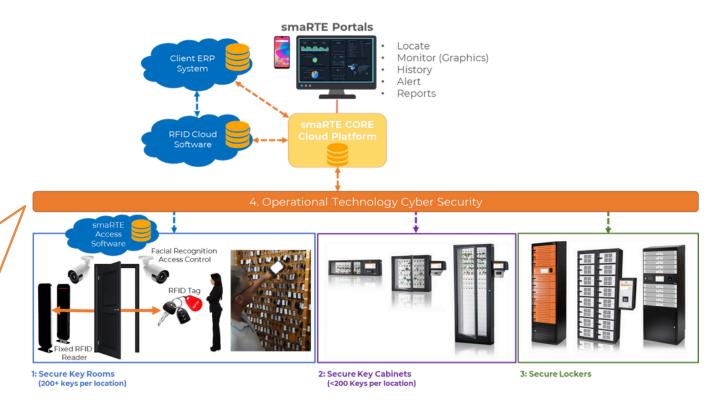

### Our Solution:

FLEX digital is the market leader in smart key, device and equipment management for healthcare facilities, using a combination of innovative digital technologies. Our smaRTE Key & Locker solutions include:

### 1. Key Cabinets & Secure Lockers

We provide intelligent, integrated key and device management cabinets and lockers that give you complete control and peace-of-mind when it comes to your critical operational assets and mobile enterprise devices.

#### 2. Secure Key Rooms

We also offer an intelligent key & device management room solution in cases where there are a large number of keys and devices that require secure management and control. This involves tagging each key and mobile enterprise device with an RFID or BLE tag to identify, control access to, and track each inidividual item. Our smaRTE Key Rooms can also be seamlessly integrated with our revolutionary smaRTE Access solution that employs Artificial Intelligence (AI) to manage and log access to each room.