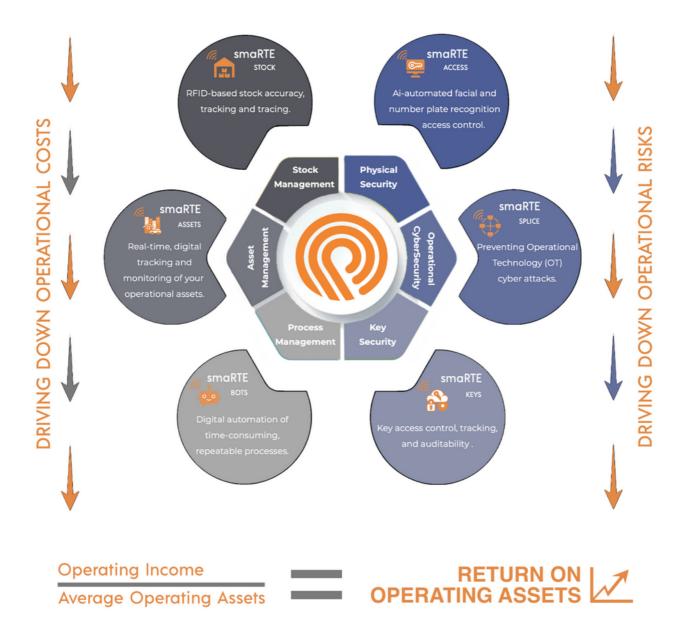

# FLAWLESS EXECUTION THROUGH DIGITAL MASTERY

We will help you to maximise your organisation's Return on operational Assets (RooA). This means that we enable you to operate your assets as effectively and efficiently as possible, while also ensuring they are healthy and safe. In this way, you reduce your operational costs and risks, becoming far more profitable as a result.

We can achieve this through one or more of our six "smaRTE solutions" that have been built using a combination of our leading-edge, digital technologies and are focused around our "Real-Time Operational Excellence (RTE)" mantra.