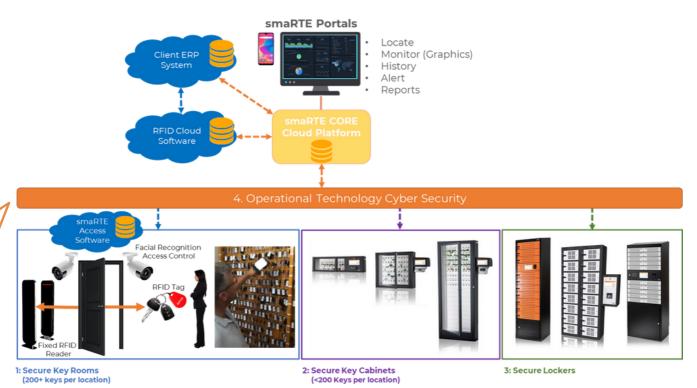

#### **Our Solution:**

FLEX digital is the market leader in smart key, device and equipment management, using a combination of innovative digital technologies. Our smaRTE Key & Locker solutions include:

#### **1. Key Cabinets & Secure Lockers**

We provide intelligent, integrated key and device management cabinets and lockers that give you complete control and peace-of-mind when it comes to your critical operational assets and mobile enterprise devices.

#### 2. Key Rooms

We also offer an intelligent key & device management room solution in cases where there are a large number of keys and devices that require secure management and control. This involves tagging each key and mobile enterprise device with an RFID or BLE tag to identify, control access to, and track each inidividual item. Our smaRTE Key Rooms can also be seamlessly integrated with our revolutionary smaRTE Access solution that employs Artificial Intelligence (AI) to manage and log access to each room.