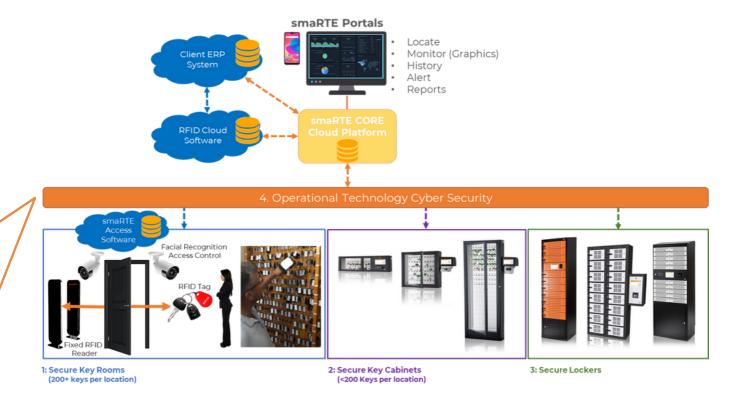

#### **Our Solution:**

FLEX digital is the market leader in smart key, device and equipment management, using a combination of innovative digital technologies. Our smaRTE Key & Locker solutions consist of multiple options:

#### 1. Key Cabinets & Secure Lockers

We provide intelligent, integrated key and device management cabinets and lockers that give you complete control and peace-of-mind when it comes to your critical operational assets and mobile enterprise devices.

#### 2. Key Rooms

We also offer an intelligent key & device management room solution in cases where there are a large number of keys and devices that require secure management and control. This involves tagging each key and mobile enterprise device with an RFID or BLE tag to identify, control access to, and track each inidividual item. Our smaRTE Key Rooms can also be seamlessly integrated with our revolutionary smaRTE Access solution that employs Artificial Intelligence (AI) to manage and log access to each room.