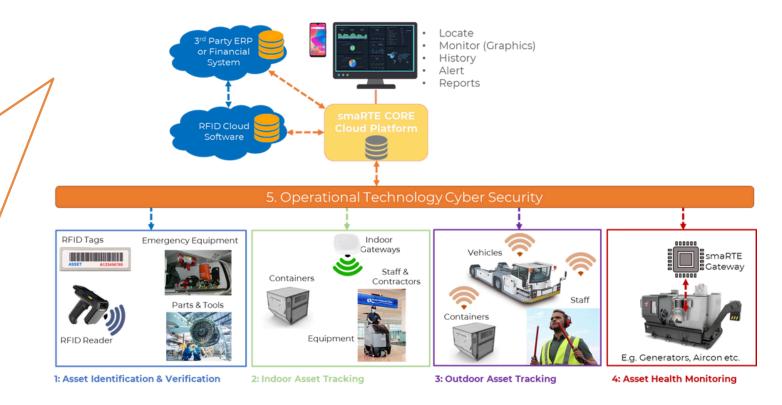

The optimal operational management of all physical assets is therefore crucial and can be separated into 3 main areas:

- 1. Indoor Asset Tracking and Management
- 2. Outdoor Asset Tracking and Management
- 3. Asset Uptime, Health and Safety

#### OUR SOLUTION

FLEX Digital provides comprehensive operational asset management solutions. Our ability to provide passive and active, indoor and outdoor asset tracking and health & safety monitoring through our single, integrated digital platform sets us apart. We leverage a combination of various innovative technologies to achieve this. Examples include RFID, BLE, UWB, IoT, OT CyberSecurity, and Artificial Intelligence.

#### OUR SMARTE SOLUTION