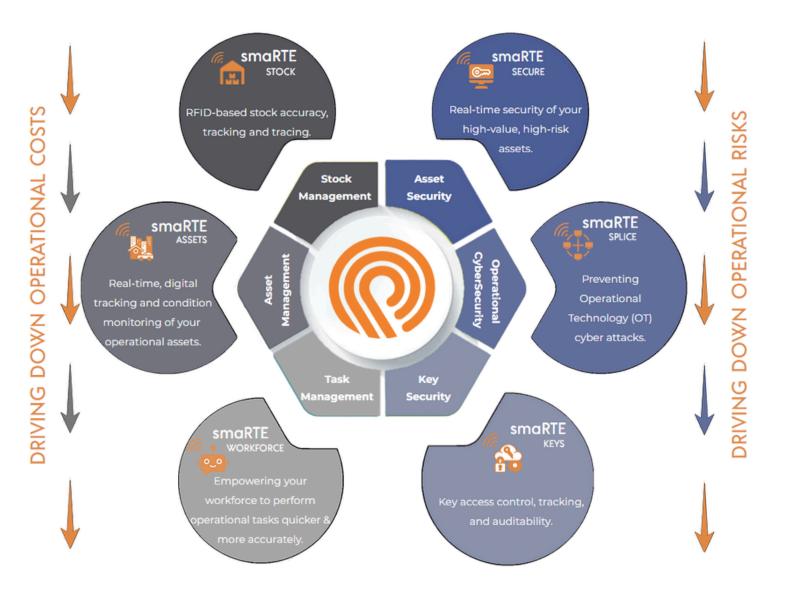

We can achieve this through one or more of our six "smaRTE solutions" that have been built using a combination of our leading-edge, digital technologies and are focused around our "Real-Time Operational Excellence (RTE)" mantra.

# **SMARTE ASSETS**

#### OUR SOLUTION

FLEX Digital provides comprehensive operational asset management solutions. Our ability to provide passive and active, indoor and outdoor asset tracking and health & safety monitoring through our single, integrated digital platform sets us apart. We leverage a combination of various innovative technologies to achieve this. Examples include RFID, BLE, UWB, IoT, OT CyberSecurity, and Artificial Intelligence.