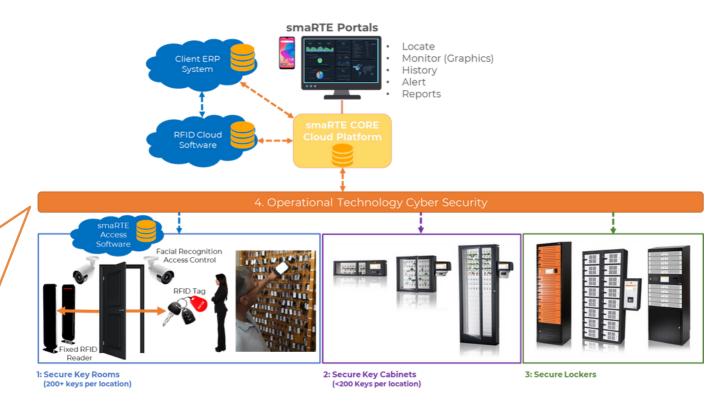

#### 1. Key Cabinets & Secure Lockers

We provide intelligent, integrated key and device management cabinets and lockers that give you complete control and peace-of-mind when it comes to your critical operational assets and mobile enterprise devices.

#### 2. Key Rooms

We also offer an intelligent key & device management room solution in cases where there are a large number of keys and devices that require secure management and control. This involves tagging each key and mobile enterprise device with an RFID or BLE tag to identify, control access to, and track each inidividual item. Our smaRTE Key Rooms can also be seamlessly integrated with our revolutionary smaRTE Access solution that employs Artificial Intelligence (AI) to manage and log access to each room.