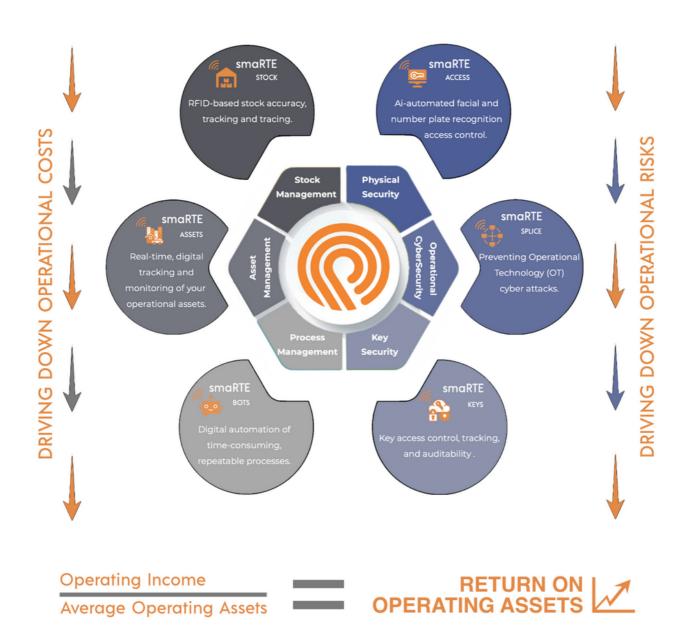

### FLAWLESS EXECUTION THROUGH DIGITAL MASTERY

We will help you to maximise your organisation's Return on operational Assets (RooA). This means that we enable you to operate your assets as effectively and efficiently as possible, while also ensuring they are healthy and safe. In this way, you reduce your operational costs and risks, becoming far more profitable as a result.

We can achieve this through one or more of our six "smaRTE solutions" that have been built using a combination of our leading-edge, digital technologies and are focused around our "Real-Time Operational Excellence (RTE)" mantra.

INCREASE ROOA BY 10% OR MORE