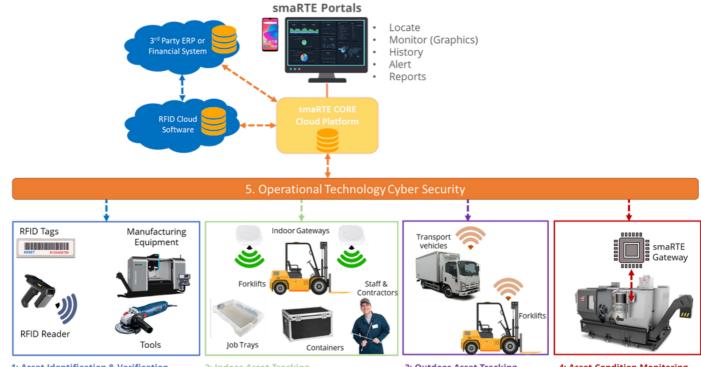

#### **OUR smaRTE Assets SOLUTION**

FLEX Digital provides comprehensive operational asset management solutions. Our ability to provide passive and active, indoor and outdoor asset tracking and condition monitoring through our single, integrated digital platform sets us apart. We leverage a combination of various innovative technologies to achieve this. Examples include RFID, BLE, UWB, IoT, OT CyberSecurity, and Artificial Intelligence.

### OUR SMARTE SOLUTION

1: Asset Identification & Verification

2: Indoor Asset Tracking

3: Outdoor Asset Tracking

4: Asset Condition Monitoring