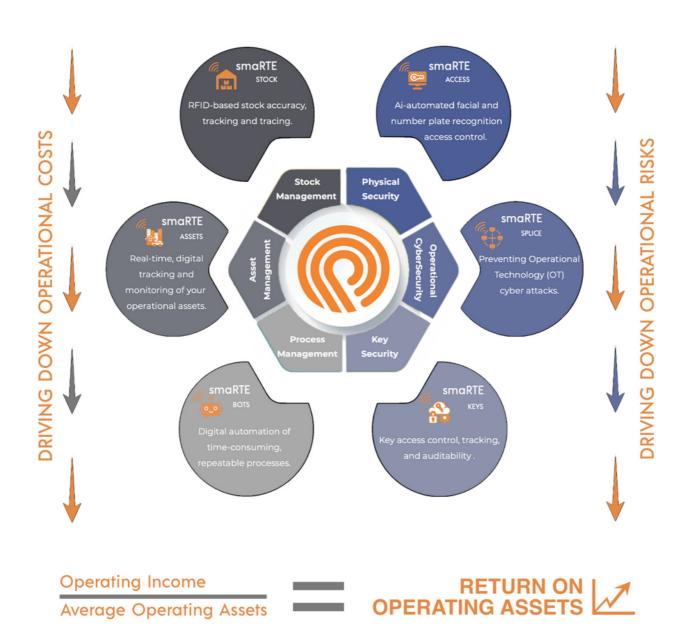

### FLAWLESS EXECUTION THROUGH DIGITAL MASTERY

We will help you to maximise your organisation's Return on Operational Assets (RooA). This means that we enable you to operate your assets as effectively and efficiently as possible, while also ensuring they are healthy and safe. In this way, you reduce your operational costs and risks, becoming far more profitable as a result.

We can achieve this through one or more of our six "smaRTE solutions" that have been built using a combination of our leading-edge, digital technologies and are focused around our "Real-Time Operational Excellence (RTE)" mantra.

#### **OUR smaRTE Assets SOLUTION**

FLEX Digital provides comprehensive operational asset management solutions. Our ability to provide passive and active, indoor and outdoor asset tracking and condition monitoring through our single, integrated digital platform sets us apart. We leverage a combination of various innovative technologies to achieve this. Examples include RFID, BLE, UWB, IoT, OT CyberSecurity, and Artificial Intelligence.